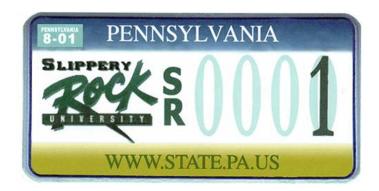

## Ride with Rock Pride: Purchase your SRU Specialty License Plate

Pennsylvania drivers can Ride with Rock Pride as they display the official Slippery Rock University license plate featuring the SRU logo and the words Slippery Rock University printed across the bottom of the plate.

The SRU specialty plates are available for a PennDOT issuance fee of \$32 plus a one-time fee of \$10 for members of the SRU Alumni Association and \$25 for all others. This brings the total to \$42 for members and \$57 for non-members. Your donation helps support the Alumni Association's yearly initiatives.